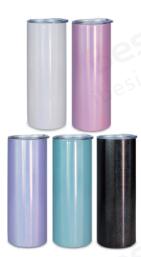

### **20oz Skinny Tumblers**

Capacity: 20oz CTN: 25/50pcs MOQ: 25pcs

**Ship Time:** 3-7 days