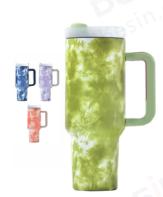

### Tie Dye Tumbler w/Handle

Capacity: 40oz CTN: 16pcs MOQ: 16pcs

**Ship Time:** 3-7 days