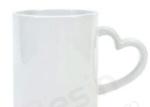

#### **Ceramic Mug w/Heart Handle**

Capacity: 11oz CTN: 36pcs MOQ: 36pcs

**Ship Time:** 3-7 days