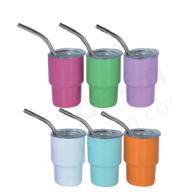

### Stainless Steel Skinny Tumblers

Capacity: 20/30oz

CTN: 25pcs MOQ: 25pcs

Ship Time: 3-7 days