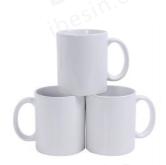

### Blank Coffee Mug w/Handle

Capacity: 11/15oz

CTN: 36pcs MOQ: 36pcs

**Ship Time:** 3-7 days