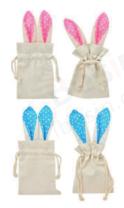

### **Drawstring Bunny Candy Bag**

**CTN**: 30pcs **MOQ**: 30pcs

**Ship Time:** 3-7 days

warehouse