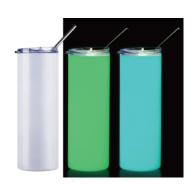

### **20oz Glow in the Dark Tumblers**

Capacity: 20oz CTN: 25pcs MOQ: 25pcs

**Ship Time:** 3-7 days