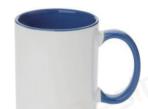

#### **Ceramic Mug w/Color Inside**

Capacity: 11oz CTN: 36pcs MOQ: 36pcs

Ship Time: 3-7 days