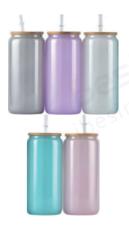

#### Glass Can w/Bamboo Lid

**Capacity:** 12/16/20oz **CTN:** 25/50pcs

**MOQ**: 25pcs

**Ship Time:** 3-7 days