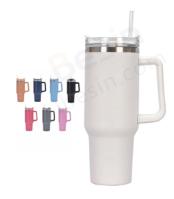

#### 40oz Tumbler w/Handle G1

Capacity: 40oz CTN: 16pcs MOQ: 16pcs

Ship Time: 3-7 days

#### **40oz Tumbler w/Handle G2**

Capacity: 40oz CTN: 16pcs MOQ: 16pcs

**Ship Time:** 3-7 days