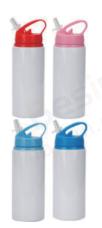

#### **Non-Sub Water Bottle**

Capacity: 500ml CTN: 50pcs MOQ: 50pcs

**Ship Time:** 30 days