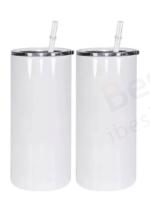

### **20oz Skinny Tumblers**

Capacity: 20oz CTN: 25/50pcs MOQ: 25pcs

**Ship Time:** 3-7 days

### **30oz Skinny Tumblers**

Capacity: 30oz CTN: 25pcs MOQ: 25pcs

**Ship Time:** 3-7 days