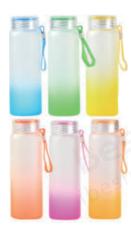

### **Gradient Glass Tumbler**

Capacity: 18oz CTN: 40pcs MOQ: 40pcs

**Ship Time:** 3-7 days

### **Gradient Glass Tumbler**

Capacity: 17oz CTN: 30pcs MOQ: 30pcs

Ship Time: 3-7 days

### **Gradient Glass Tumbler**

Capacity: 25oz CTN: 30pcs MOQ: 30pcs

**Ship Time:** 3-7 days