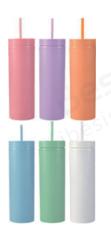

### **20oz Skinny Tumblers**

Capacity: 20oz CTN: 25/50pcs MOQ: 25pcs

**Ship Time:** 3-7 days

### **30oz Skinny Tumblers**

Capacity: 30oz CTN: 25pcs MOQ: 25pcs

**Ship Time:** 3-7 days