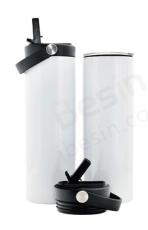

### Stainless Steel Skinny Tumblers

Capacity: 20/30oz

CTN: 25pcs MOQ: 25pcs

Ship Time: 3-7 days