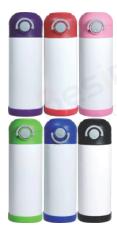

### **20oz Skinny Tumblers**

Capacity: 20oz CTN: 25/50pcs MOQ: 25pcs

**Ship Time:** 3-7 days