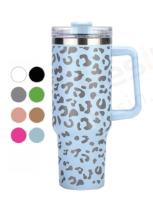

Cup**

Capacity: 12oz CTN: 25pcs MOQ: 25pcs

**Ship Time:** 30 days

warehouse

# **400Z MUGS**



#### 40oz Tumbler w/Handle G1

Capacity: 40oz CTN: 16pcs MOQ: 16pcs

Ship Time: 3-7 days





#### **40oz Tumbler w/Handle G2**

Capacity: 40oz CTN: 16pcs MOQ: 16pcs

**Ship Time:** 3-7 days





#### **Cow Print Tumbler w/Handle**

Capacity: 40oz CTN: 16pcs MOQ: 16pcs

**Ship Time:** 3-7 days





### Tie Dye Tumbler w/Handle

Capacity: 40oz CTN: 16pcs MOQ: 16pcs

**Ship Time:** 3-7 days





#### **Gradient Glitter Tumbler w/Handle**

Capacity: 40oz CTN: 16pcs MOQ: 16pcs

Ship Time: 3-7 days





#### **Glitter Tumbler w/Handle**

Capacity: 40oz CTN: 16pcs MOQ: 16pcs

Ship Time: 3-7 days





# 40oz Tumbler w/Colorful Handle

Capacity: 40oz CTN: 16pcs MOQ: 16pcs

**Ship Time:** 3-7 days





### **Leopard Tumbler w/Handle**

Capacity: 40oz CTN: 16pcs MOQ: 16pcs



# **GLASS TUMBLERS**



#### Glass Can w/Bamboo Lid

**Capacity:** 12/16/20oz **CTN:** 25/50pcs

**MOQ**: 25pcs

**Ship Time:** 3-7 days





#### Glass Tumbler w/Bamboo Lid

Capacity: 25oz CTN: 25pcs MOQ: 25pcs

**Ship Time:** 3-7 days





### **Gradient Glass Tumbler**

Capacity: 18oz CTN: 40pcs MOQ: 40pcs

**Ship Time:** 3-7 days





### **Iridescent Glass Can**

Capacity: 16oz CTN: 25pcs MOQ: 25pcs

**Ship Time:** 3-7 days





#### **Gradient Glass Can**

Capacity: 16/20oz

CTN: 30pcs MOQ: 30pcs

**Ship Time:** 3-7 days





### **Gradient Glass Tumbler**

Capacity: 17oz CTN: 30pcs MOQ: 30pcs

Ship Time: 3-7 days





### Matte Glass Can w/Handle

Capacity: 16oz CTN: 24pcs MOQ: 24pcs

**Ship Time:** 3-7 days