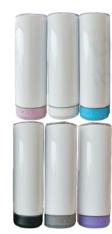

### **20oz Skinny Tumblers**

Capacity: 20oz CTN: 25/50pcs MOQ: 25pcs

**Ship Time:** 3-7 days