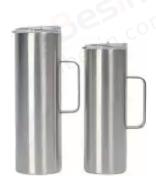

### **Stainless Steel Coffee Mug**

Capacity: 20/30oz

CTN: 25pcs MOQ: 25pcs

**Ship Time:** 3-7 days