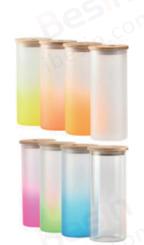

#### **Gradient Glass Can**

Capacity: 16/20oz

CTN: 30pcs MOQ: 30pcs

**Ship Time:** 3-7 days

### **Gradient Glass Tumbler**

Capacity: 17oz CTN: 30pcs MOQ: 30pcs

Ship Time: 3-7 days

### **Gradient Glass Tumbler**

Capacity: 25oz CTN: 30pcs MOQ: 30pcs

**Ship Time:** 3-7 days