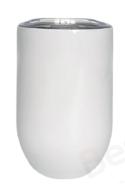

#### **12oz Wine Tumbler**

Capacity: 12oz CTN: 25pcs MOQ: 25pcs

Ship Time: 3-7 days