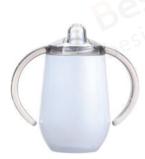

# **12oz Sippy Cups**

Capacity: 12oz CTN: 25pcs MOQ: 25pcs

**Ship Time:** 3-7 days