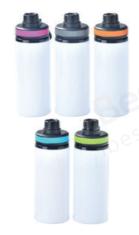

#### Flask Water Bottle

**Capacity:** 18/22/32oz

CTN: 25pcs MOQ: 25pcs

**Ship Time:** 3-7 days

#### Flask Water Bottle w/Handle

**Capacity:** 18/22/32oz

CTN: 25pcs MOQ: 25pcs

Ship Time: 3-7 days