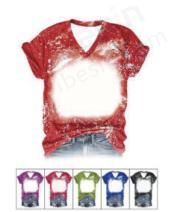

# **SUBLIMATION SHIRTS&HOODIES**

**V-Neck Snowflake T-Shirt** 

CTN: 50pcs MOQ: 50pcs

**Ship Time:** 3-7 days

#### **Round-Neck Snowflake T-Shirt**

CTN: 50pcs MOQ: 50pcs

**Ship Time:** 3-7 days