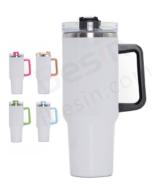

#### **40oz Tumbler w/Handle G2**

Capacity: 40oz CTN: 16pcs MOQ: 16pcs

**Ship Time:** 3-7 days