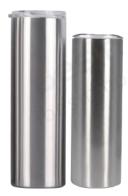

### Stainless Steel Skinny Tumblers

Capacity: 20/30oz

CTN: 25pcs MOQ: 25pcs

Ship Time: 3-7 days