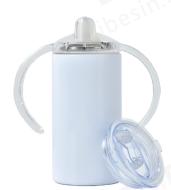

# **12oz Sippy Cups**

Capacity: 12oz CTN: 25pcs MOQ: 25pcs

**Ship Time:** 3-7 days