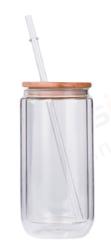

#### Glass Can w/Bamboo Lid

**Capacity:** 12/16/20oz **CTN:** 25/50pcs

**MOQ**: 25pcs

**Ship Time:** 3-7 days