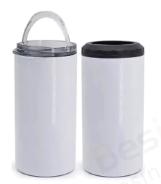

### **16oz Can Cooler**

Capacity: 16oz CTN: 25pcs MOQ: 25pcs

**Ship Time:** 3-7 days

### **12oz Can Cooler**

Capacity: 12oz CTN: 25pcs MOQ: 25pcs