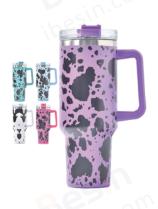

#### **Cow Print Tumbler w/Handle**

Capacity: 40oz CTN: 16pcs MOQ: 16pcs

**Ship Time:** 3-7 days