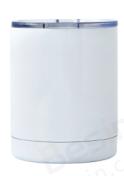

### **Stainless Steel Coffee Mug**

Capacity: 20/30oz

CTN: 25pcs MOQ: 25pcs

**Ship Time:** 3-7 days