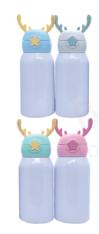

### **500ml Antler Tumbler**

Capacity: 500ml CTN: 28pcs MOQ: 28pcs

**Ship Time:** 30 days