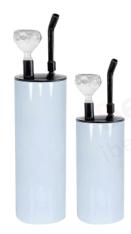

### 15/20oz Hookah Tumbler

Capacity: 15/20oz

CTN: 25pcs MOQ: 25pcs

**Ship Time:** 3-7 days