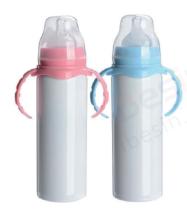

# **12oz Sippy Cups**

Capacity: 12oz CTN: 25pcs MOQ: 25pcs

**Ship Time:** 3-7 days