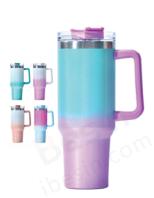

# 40oz Tumbler w/Colorful Handle

Capacity: 40oz CTN: 16pcs MOQ: 16pcs

**Ship Time:** 3-7 days