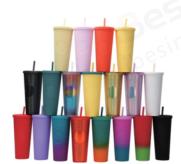

#### **15oz Tumblers**

Capacity: 15oz CTN: 25pcs MOQ: 25pcs

**Ship Time:** 3-7 days

#### **12oz Wine Tumbler**

Capacity: 12oz CTN: 25pcs MOQ: 25pcs

Ship Time: 3-7 days