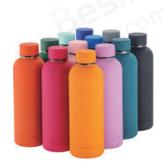

#### Flask Water Bottle

**Capacity:** 18/22/32oz

CTN: 25pcs MOQ: 25pcs

**Ship Time:** 3-7 days

#### Flask Water Bottle w/Handle

**Capacity:** 18/22/32oz

CTN: 25pcs MOQ: 25pcs

Ship Time: 3-7 days