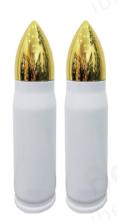

#### **500ml Bullet Tumbler**

Capacity: 500ml CTN: 25pcs MOQ: 25pcs

**Ship Time:** 3-7 days