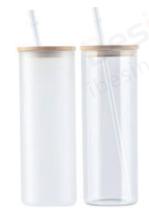

#### Glass Can w/Bamboo Lid

**Capacity:** 12/16/20oz **CTN:** 25/50pcs

**MOQ**: 25pcs

**Ship Time:** 3-7 days

#### Glass Tumbler w/Bamboo Lid

Capacity: 25oz CTN: 25pcs MOQ: 25pcs

**Ship Time:** 3-7 days