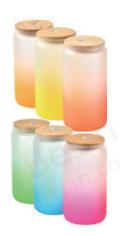

#### Glass Can w/Bamboo Lid

**Capacity:** 12/16/20oz **CTN:** 25/50pcs

**MOQ**: 25pcs

**Ship Time:** 3-7 days