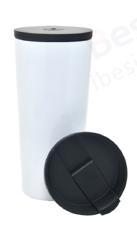

### **20oz Skinny Tumblers**

Capacity: 20oz CTN: 25/50pcs MOQ: 25pcs

**Ship Time:** 3-7 days