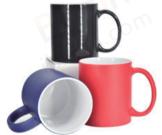

#### **Color Change Mug w/Handle**

Capacity: 11oz CTN: 36pcs MOQ: 36pcs

Ship Time: 3-7 days