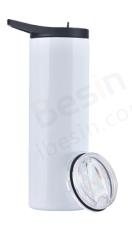

### **Skinny Tumbler w/Duo Lids**

Capacity: 20oz CTN: 25pcs MOQ: 25pcs

**Ship Time:** 3-7 days