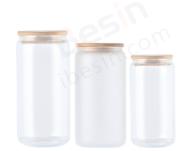

#### 40oz Tumbler w/Handle G1

Capacity: 40oz CTN: 16pcs MOQ: 16pcs

Ship Time: 3-7 days





#### **40oz Tumbler w/Handle G2**

Capacity: 40oz CTN: 16pcs MOQ: 16pcs

**Ship Time:** 3-7 days





#### **Cow Print Tumbler w/Handle**

Capacity: 40oz CTN: 16pcs MOQ: 16pcs

**Ship Time:** 3-7 days





### Tie Dye Tumbler w/Handle

Capacity: 40oz CTN: 16pcs MOQ: 16pcs

**Ship Time:** 3-7 days





#### **Gradient Glitter Tumbler w/Handle**

Capacity: 40oz CTN: 16pcs MOQ: 16pcs

Ship Time: 3-7 days





#### **Glitter Tumbler w/Handle**

Capacity: 40oz CTN: 16pcs MOQ: 16pcs

Ship Time: 3-7 days





# 40oz Tumbler w/Colorful Handle

Capacity: 40oz CTN: 16pcs MOQ: 16pcs

**Ship Time:** 3-7 days





### **Leopard Tumbler w/Handle**

Capacity: 40oz CTN: 16pcs MOQ: 16pcs



# **GLASS TUMBLERS**



#### Glass Can w/Bamboo Lid

**Capacity:** 12/16/20oz **CTN:** 25/50pcs

**MOQ**: 25pcs

**Ship Time:** 3-7 days





#### Glass Tumbler w/Bamboo Lid

Capacity: 25oz CTN: 25pcs MOQ: 25pcs

**Ship Time:** 3-7 days





### **Gradient Glass Tumbler**

Capacity: 18oz CTN: 40pcs MOQ: 40pcs

**Ship Time:** 3-7 days





### **Iridescent Glass Can**

Capacity: 16oz CTN: 25pcs MOQ: 25pcs

**Ship Time:** 3-7 days





#### **Gradient Glass Can**

Capacity: 16/20oz

CTN: 30pcs MOQ: 30pcs

**Ship Time:** 3-7 days





### **Gradient Glass Tumbler**

Capacity: 17oz CTN: 30pcs MOQ: 30pcs

Ship Time: 3-7 days





### Matte Glass Can w/Handle

Capacity: 16oz CTN: 24pcs MOQ: 24pcs

**Ship Time:** 3-7 days





#### **Glitter Glass Can**

Capacity: 16oz CTN: 25pcs MOQ: 25pcs





### **Double Wall Glas