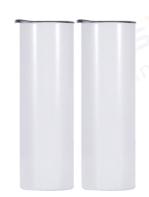

### **8oz Sippy Tumblers**

Capacity: 8oz CTN: 25pcs MOQ: 25pcs

**Ship Time:** 3-7 days