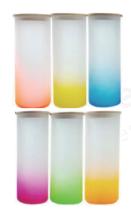

### **Gradient Glass Tumbler**

Capacity: 18oz CTN: 40pcs MOQ: 40pcs

**Ship Time:** 3-7 days

### **Gradient Glass Tumbler**

Capacity: 17oz CTN: 30pcs MOQ: 30pcs

Ship Time: 3-7 days

### **Gradient Glass Tumbler**

Capacity: 25oz CTN: 30pcs MOQ: 30pcs

**Ship Time:** 3-7 days