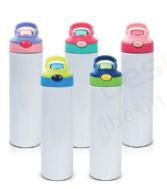

### **20oz Skinny Tumblers**

Capacity: 20oz CTN: 25/50pcs MOQ: 25pcs

**Ship Time:** 3-7 days

### **30oz Skinny Tumblers**

Capacity: 30oz CTN: 25pcs MOQ: 25pcs

**Ship Time:** 3-7 days