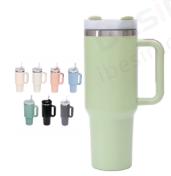

#### 40oz Tumbler w/Handle G1

Capacity: 40oz CTN: 16pcs MOQ: 16pcs

Ship Time: 3-7 days

#### **40oz Tumbler w/Handle G2**

Capacity: 40oz CTN: 16pcs MOQ: 16pcs

**Ship Time:** 3-7 days