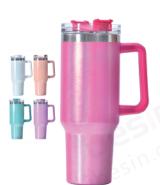

#### 40oz Tumbler w/Handle G1

Capacity: 40oz CTN: 16pcs MOQ: 16pcs

Ship Time: 3-7 days