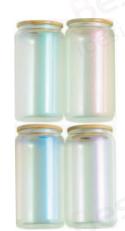

### **Iridescent Glass Can**

Capacity: 16oz CTN: 25pcs MOQ: 25pcs

**Ship Time:** 3-7 days